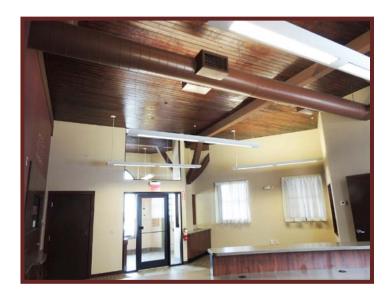

## 11 Veteran's Square, Laconia







Offered by:
Steve Weeks, Jr.
Broker/Owner
Weeks Commercial
350 Court St., Laconia, NH
603-528-3388 ext. 301
603-785-5811 Cell
sweeks@weekscommercial.com

For Lease

# \$1,500 MO/NNN

\*990 Square Feet

\*Former Franklin Savings
Bank Branch Located in
the iconic Laconia
Railroad Station

\*Great Visibility

\*13,000 Cars Per Day

Weeks Commercial

350 Court St., Laconia NH 03246

www.weekscommercial.com

### **Photos**













## Property Details

| SITE DATA                |                           |
|--------------------------|---------------------------|
| Zoning                   | Business Central          |
| Traffic Count            | 13,000                    |
| Site Status              | Available                 |
| SERVICE DATA             |                           |
| Heating                  | Natural Gas/FHA           |
| A/C                      | Yes                       |
| Water/Well               | Public Water              |
| Sewer/Septic             | Public Water              |
| TAX DATA                 |                           |
| Taxes                    | \$2,246                   |
| Tax Year                 | 2017                      |
| Tax Map/Lot No.          | 433/225