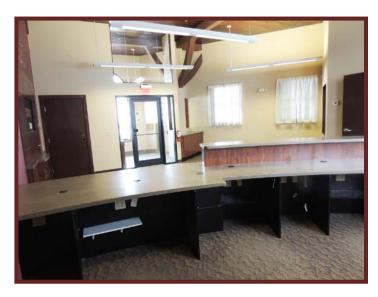

## 11 Veteran's Square, Laconia







Offered by:
Steve Weeks, Jr.
Broker/Owner
Weeks Commercial
350 Court St., Laconia, NH
603-528-3388 ext. 301
603-785-5811 Cell
sweeks@weekscommercial.com

For Lease

# \$1,500 MO/NNN

\*990 Square Feet

\*Former Franklin Savings
Bank Branch Located in
the iconic Laconia
Railroad Station

\*Great Visibility

\*13,000 Cars Per Day

Weeks Commercial

350 Court St., Laconia NH 03246

www.weekscommercial.com

### **Photos**













## Property Details

| SITE DATA                |                           |
|--------------------------|---------------------------|
| Zoning                   | Business Central          |
| Traffic Count            | 13,000                    |
| Site Status              | Available                 |
| SERVICE DATA             |                           |
| Heating                  | Natural Gas/FHA           |
| A/C                      | Yes                       |
| Water/Well               | Public Water              |
| Sewer/Septic             | Public Water              |
| TAX DATA                 |                           |
| Taxes                    | \$2,246                   |
| Tax Year                 | 2017                      |
| Tax Map/Lot No.          | 433/2