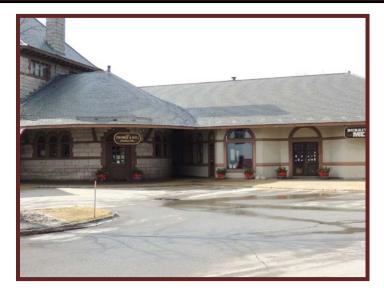

## 11 Veteran's Square, Laconia







Offered by:
Steve Weeks, Jr.
Broker/Owner
Weeks Commercial
350 Court St., Laconia, NH
603-528-3388 ext. 301
603-785-5811 Cell
sweeks@weekscommercial.com

For Lease

# \$1,500 MO/NNN

\*990 Square Feet

\*Former Franklin Savings
Bank Branch Located in
the iconic Laconia
Railroad Station

\*Great Visibility

\*13,000 Cars Per Day

Weeks Commercial

350 Court St., Laconia NH 03246

www.weekscommercial.com

### **Photos**













## Property Details

| SITE DATA                |                           |
|--------------------------|---------------------------|
| Zoning                   | Business Central          |
| Traffic Count            | 13,000                    |
| Site Status              | Available                 |
| SERVICE DATA             |                           |
| Heating                  | Natural Gas/FHA           |
| A/C                      | Yes                       |
| Water/Well               | Public Water              |
| Sewer/Septic             | Public Water              |
| TAX DATA                 |                           |
| Taxes                    | \$2,246                   |
| Tax Year                 | 2017                      |
| Tax Map/Lot No.          |