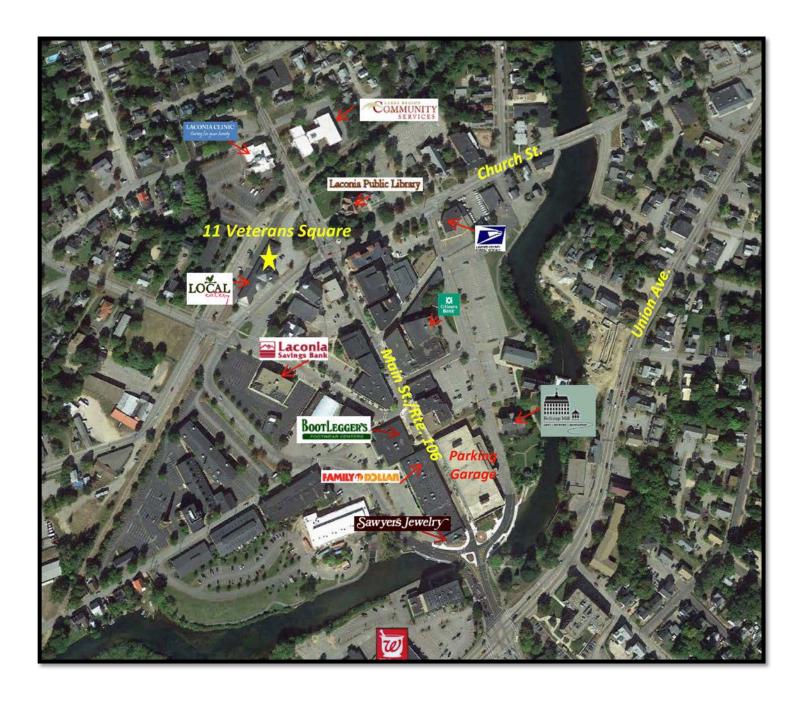

| \$106,800                 |
| PROPERTY DATA            |                           |
| Lot Size                 | 0.89 Acres                |
| Frontage                 | 309 FT on Veterans Square |
| Number of Parking Spaces | Shared Parking Lot        |
| Square Feet Available    | 990 SF                    |
| CONSTRUCTION             |                           |
| Exterior                 | Masonry                   |
| Roof Type                | Slate                     |
| Foundation               | Concrete Slab             |
| Insulation               | Yes                       |
| Year Built               | 1890                      |
| OTHER DATA               |                           |
| Deed Reference           | Book 2007 Page0358        |

## Floor Plan



## Map



## Tax Map



## Permitted Uses

#### ZONING

235 Attachment 2

#### City of Laconia Table I

#### **Table of Permitted Uses**

[Amended 12-8-1997 by Ord. No. 12.97.12; 10-26-1998 by Ord. No. 08.98.08; 5-22-2000 by Ord. No. 05.2000.05; 8-13-2001 by Ord. No. 05.2001.05; 10-22-2007 by Ord. No. 13.2007.13; 1-28-2008 by Ord. No. 01.2008.01; 3-9-2015 by Ord. No. 01.2015.01 by Ord. No. 2017-235-04 by Ord. No. 2017-235-05]

| RR1 | RR2 | RS | SFR | RG | RA | RESIDENTIAL USES                           | P | CR | DR | BC | C | BCI | IP | I | ΑI |
|-----|-----|----|-----|----|----|--------------------------------------------|---|----|----|----|---|-----|----|---|----|
| С   | С   | С  | С   | С  | С  | Cluster subdivision - conventional housing | N | С  | P  | N  | N | N   | N  | N | N  |
| N   |