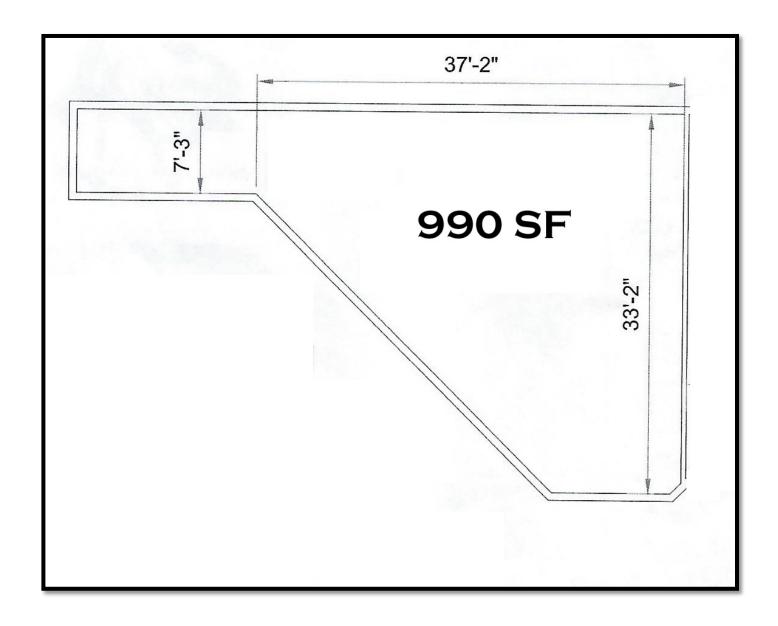

ed Value     | \$106,800                 |
| PROPERTY DATA            |                           |
| Lot Size                 | 0.89 Acres                |
| Frontage                 | 309 FT on Veterans Square |
| Number of Parking Spaces | Shared Parking Lot        |
| Square Feet Available    | 990 SF                    |
| CONSTRUCTION             |                           |
| Exterior                 | Masonry                   |
| Roof Type                | Slate                     |
| Foundation               | Concrete Slab             |
| Insulation               | Yes                       |
| Year Built               | 1890                      |
| OTHER DATA               |                           |
| Deed Reference           | Book 2007 Page0358        |

## Floor Plan



## Map



## Tax Map



## Permitted Uses

#### ZONING

235 Attachment 2

#### City of Laconia Table I

#### **Table of Permitted Uses**

[Amended 12-8-1997 by Ord. No. 12.97.12; 10-26-1998 by Ord. No. 08.98.08; 5-22-2000 by Ord. No. 05.2000.05; 8-13-2001 by Ord. No. 05.2001.05; 10-22-2007 by Ord. No. 13.2007.13; 1-28-2008 by Ord. No. 01.2008.01; 3-9-2015 by Ord. No. 01.2015.01 by Ord. No. 2017-235-04 by Ord. No. 2017-235-05]

| RR1 | RR2 | RS | SFR | RG | RA | RESIDENTIAL USES                           | P | CR | DR | BC | C | BCI | IP | I | ΑI |
|-----|-----|----|-----|----|----|--------------------------------------------|---|----|----|----|---|-----|----|---|----|
| С   | С   | С  | С   | С  | С  | Cluster subdivision - conventional housing | N | С  | P  | N  | N | N   | N  | N | N