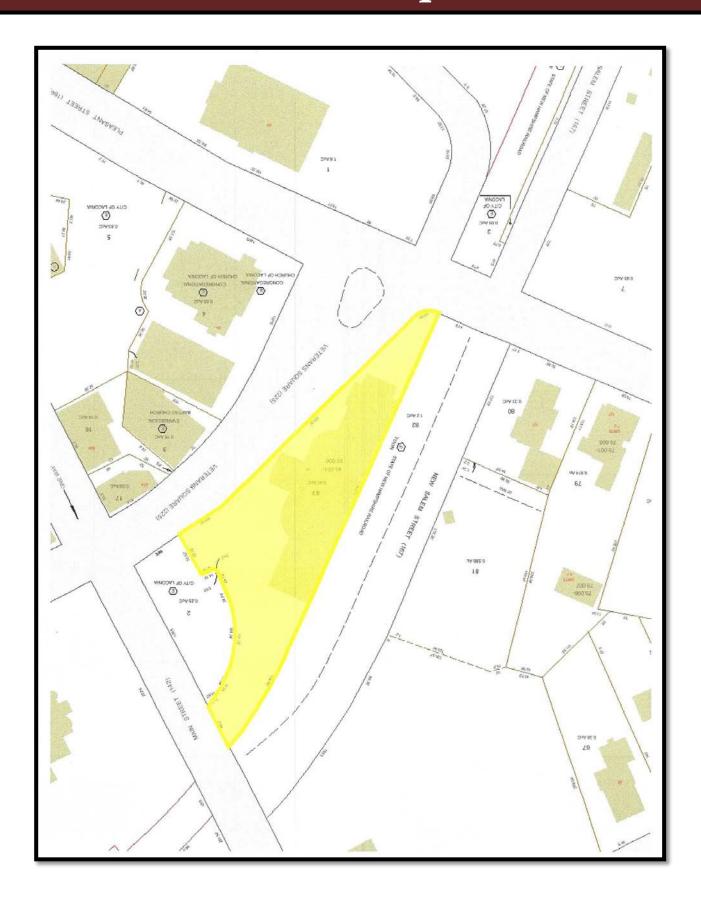

|
| PROPERTY DATA            |                           |
| Lot Size                 | 0.89 Acres                |
| Frontage                 | 309 FT on Veterans Square |
| Number of Parking Spaces | Shared Parking Lot        |
| Square Feet Available    | 990 SF                    |
| CONSTRUCTION             |                           |
| Exterior                 | Masonry                   |
| Roof Type                | Slate                     |
| Foundation               | Concrete Slab             |
| Insulation               | Yes                       |
| Year Built               | 1890                      |
| OTHER DATA               |                           |
| Deed Reference           | Book 2007 Page0358        |

## Floor Plan



## Map



## Tax Map



## Permitted Uses

#### ZONING

235 Attachment 2

#### City of Laconia Table I

#### **Table of Permitted Uses**

[Amended 12-8-1997 by Ord. No. 12.97.12; 10-26-1998 by Ord. No. 08.98.08; 5-22-2000 by Ord. No. 05.2000.05; 8-13-2001 by Ord. No. 05.2001.05; 10-22-2007 by Ord. No. 13.2007.13; 1-28-2008 by Ord. No. 01.2008.01; 3-9-2015 by Ord. No. 01.2015.01 by Ord. No. 2017-235-04 by Ord. No. 2017-235-05]

| RR1 | RR2 | RS | SFR | RG | RA | RESIDENTIAL USES                           | P | CR | DR | BC | C | BCI | IP | I | ΑI |
|-----|-----|----|-----|----|----|--------------------------------------------|---|----|----|----|---|-----|----|---|----|
| С   | С   | С  | С   | С  | С  | Cluster subdivision - conventional housing | N | С  | P  | N  | N | N   | N  | N | N  |
| N   | N   | N  | N