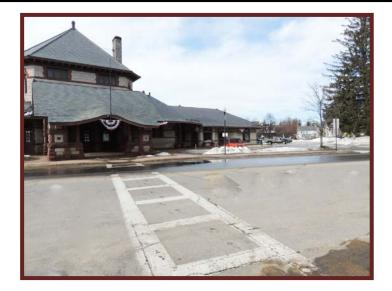

## 11 Veteran's Square, Laconia







Offered by:
Steve Weeks, Jr.
Broker/Owner
Weeks Commercial
350 Court St., Laconia, NH
603-528-3388 ext. 301
603-785-5811 Cell
sweeks@weekscommercial.com

For Lease

# \$1,500 MO/NNN

\*990 Square Feet

\*Former Franklin Savings
Bank Branch Located in
the iconic Laconia
Railroad Station

\*Great Visibility

\*13,000 Cars Per Day

Weeks Commercial

350 Court St., Laconia NH 03246

www.weekscommercial.com

### **Photos**













## Property Details

| SITE DATA                |                           |
|--------------------------|---------------------------|
| Zoning                   | Business Central          |
| Traffic Count            | 13,000                    |
| Site Status              | Available                 |
| SERVICE DATA             |                           |
| Heating                  | Natural Gas/FHA           |
| A/C                      | Yes                       |
| Water/Well               | Public Water              |
| Sewer/Septic             | Public Water              |
| TAX DATA                 |                           |
| Taxes                    | \$2,246                   |
| Tax Year                 | 2017                      |
| Tax Map/Lot No.